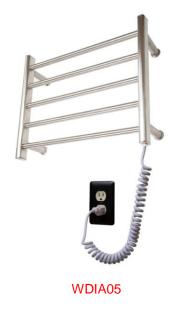

| Unit                                                                                                                                                                                                                                                                                                                                                                                                                                                                                                                                                                                                                                                                                                                                                                                                                                                                                                                                                                                                                                                                                                                                                                                                                                                                                                                                                                                                                                                                                                                                                                                                                                                                                                                                                                                                                                                                                                                                                                                                                                                                                                                           | Dimensions (mm/nominal inches) |            |         |        |         |    |         |                    | Notes |
|--------------------------------------------------------------------------------------------------------------------------------------------------------------------------------------------------------------------------------------------------------------------------------------------------------------------------------------------------------------------------------------------------------------------------------------------------------------------------------------------------------------------------------------------------------------------------------------------------------------------------------------------------------------------------------------------------------------------------------------------------------------------------------------------------------------------------------------------------------------------------------------------------------------------------------------------------------------------------------------------------------------------------------------------------------------------------------------------------------------------------------------------------------------------------------------------------------------------------------------------------------------------------------------------------------------------------------------------------------------------------------------------------------------------------------------------------------------------------------------------------------------------------------------------------------------------------------------------------------------------------------------------------------------------------------------------------------------------------------------------------------------------------------------------------------------------------------------------------------------------------------------------------------------------------------------------------------------------------------------------------------------------------------------------------------------------------------------------------------------------------------|--------------------------------|------------|---------|--------|---------|----|---------|--------------------|-------|
|                                                                                                                                                                                                                                                                                                                                                                                                                                                                                                                                                                                                                                                                                                                                                                                                                                                                                                                                                                                                                                                                                                                                                                                                                                                                                                                                                                                                                                                                                                                                                                                                                                                                                                                                                                                                                                                                                                                                                                                                                                                                                                                                | Α                              | В          | С       | D1     | D2      | Е  | Wattage | Finish             | Notes |
| WDIA05                                                                                                                                                                                                                                                                                                                                                                                                                                                                                                                                                                                                                                                                                                                                                                                                                                                                                                                                                                                                                                                                                                                                                                                                                                                                                                                                                                                                                                                                                                                                                                                                                                                                                                                                                                                                                                                                                                                                                                                                                                                                                                                         | 419/16.5                       | 480.5/18.9 | 124/4.9 | 57/2.2 | 147/5.8 | NA | 40W     | Bright or<br>Matte |       |
| WDIA08                                                                                                                                                                                                                                                                                                                                                                                                                                                                                                                                                                                                                                                                                                                                                                                                                                                                                                                                                                                                                                                                                                                                                                                                                                                                                                                                                                                                                                                                                                                                                                                                                                                                                                                                                                                                                                                                                                                                                                                                                                                                                                                         | 762/30.0                       | 508/20.0   | 124/4.9 | 57/2.2 | 145/5.7 | NA | 100W    |                    |       |
| WDIA12                                                                                                                                                                                                                                                                                                                                                                                                                                                                                                                                                                                                                                                                                                                                                                                                                                                                                                                                                                                                                                                                                                                                                                                                                                                                                                                                                                                                                                                                                                                                                                                                                                                                                                                                                                                                                                                                                                                                                                                                                                                                                                                         | 1146/45.1                      | 508/20.0   | 124/4.9 | 57/2.2 | 149/5.9 | NA | 150W    |                    |       |
| AU OFM D: 184 1.1 004 0: 1 :: 11 1.1 :: 10.1 : (14.1 / 1.4 / 1.4 / 1.4 / 1.4 / 1.4 / 1.4 / 1.4 / 1.4 / 1.4 / 1.4 / 1.4 / 1.4 / 1.4 / 1.4 / 1.4 / 1.4 / 1.4 / 1.4 / 1.4 / 1.4 / 1.4 / 1.4 / 1.4 / 1.4 / 1.4 / 1.4 / 1.4 / 1.4 / 1.4 / 1.4 / 1.4 / 1.4 / 1.4 / 1.4 / 1.4 / 1.4 / 1.4 / 1.4 / 1.4 / 1.4 / 1.4 / 1.4 / 1.4 / 1.4 / 1.4 / 1.4 / 1.4 / 1.4 / 1.4 / 1.4 / 1.4 / 1.4 / 1.4 / 1.4 / 1.4 / 1.4 / 1.4 / 1.4 / 1.4 / 1.4 / 1.4 / 1.4 / 1.4 / 1.4 / 1.4 / 1.4 / 1.4 / 1.4 / 1.4 / 1.4 / 1.4 / 1.4 / 1.4 / 1.4 / 1.4 / 1.4 / 1.4 / 1.4 / 1.4 / 1.4 / 1.4 / 1.4 / 1.4 / 1.4 / 1.4 / 1.4 / 1.4 / 1.4 / 1.4 / 1.4 / 1.4 / 1.4 / 1.4 / 1.4 / 1.4 / 1.4 / 1.4 / 1.4 / 1.4 / 1.4 / 1.4 / 1.4 / 1.4 / 1.4 / 1.4 / 1.4 / 1.4 / 1.4 / 1.4 / 1.4 / 1.4 / 1.4 / 1.4 / 1.4 / 1.4 / 1.4 / 1.4 / 1.4 / 1.4 / 1.4 / 1.4 / 1.4 / 1.4 / 1.4 / 1.4 / 1.4 / 1.4 / 1.4 / 1.4 / 1.4 / 1.4 / 1.4 / 1.4 / 1.4 / 1.4 / 1.4 / 1.4 / 1.4 / 1.4 / 1.4 / 1.4 / 1.4 / 1.4 / 1.4 / 1.4 / 1.4 / 1.4 / 1.4 / 1.4 / 1.4 / 1.4 / 1.4 / 1.4 / 1.4 / 1.4 / 1.4 / 1.4 / 1.4 / 1.4 / 1.4 / 1.4 / 1.4 / 1.4 / 1.4 / 1.4 / 1.4 / 1.4 / 1.4 / 1.4 / 1.4 / 1.4 / 1.4 / 1.4 / 1.4 / 1.4 / 1.4 / 1.4 / 1.4 / 1.4 / 1.4 / 1.4 / 1.4 / 1.4 / 1.4 / 1.4 / 1.4 / 1.4 / 1.4 / 1.4 / 1.4 / 1.4 / 1.4 / 1.4 / 1.4 / 1.4 / 1.4 / 1.4 / 1.4 / 1.4 / 1.4 / 1.4 / 1.4 / 1.4 / 1.4 / 1.4 / 1.4 / 1.4 / 1.4 / 1.4 / 1.4 / 1.4 / 1.4 / 1.4 / 1.4 / 1.4 / 1.4 / 1.4 / 1.4 / 1.4 / 1.4 / 1.4 / 1.4 / 1.4 / 1.4 / 1.4 / 1.4 / 1.4 / 1.4 / 1.4 / 1.4 / 1.4 / 1.4 / 1.4 / 1.4 / 1.4 / 1.4 / 1.4 / 1.4 / 1.4 / 1.4 / 1.4 / 1.4 / 1.4 / 1.4 / 1.4 / 1.4 / 1.4 / 1.4 / 1.4 / 1.4 / 1.4 / 1.4 / 1.4 / 1.4 / 1.4 / 1.4 / 1.4 / 1.4 / 1.4 / 1.4 / 1.4 / 1.4 / 1.4 / 1.4 / 1.4 / 1.4 / 1.4 / 1.4 / 1.4 / 1.4 / 1.4 / 1.4 / 1.4 / 1.4 / 1.4 / 1.4 / 1.4 / 1.4 / 1.4 / 1.4 / 1.4 / 1.4 / 1.4 / 1.4 / 1.4 / 1.4 / 1.4 / 1.4 / 1.4 / 1.4 / 1.4 / 1.4 / 1.4 / 1.4 / 1.4 / 1.4 / 1.4 / 1.4 / 1.4 / 1.4 / 1.4 / 1.4 / 1.4 / 1.4 / 1.4 / 1.4 / 1.4 / 1.4 / 1.4 / 1.4 / 1.4 / 1.4 / 1.4 / 1.4 / 1.4 / 1.4 / 1.4 / 1.4 / 1.4 / 1.4 / 1.4 / 1.4 / 1.4 / 1.4 / 1.4 / 1.4 / 1.4 / 1.4 / 1.4 / 1.4 / 1.4 / 1.4 / |                                |            |         |        |         |    |         |                    |       |

All GEM Diamond Models are 304 Stainless with oblong vertical & horizontal tubes (see chart above). Note that horizontals on WDIA5 are round profile. Units are 120V/60HZ and should be connected to a GFCI circuit and according to local codes. Caution: Older model WDIA bracket locations may differ from above. Check before assuming direct replacement to wall brackets is possible. Information is subject to change without notice and is provided for informational purposes only. Warranty on all GEM Series is 2 years from date of purchase. All units are ETL certified to meet applicable UL standards for USA and Canada.