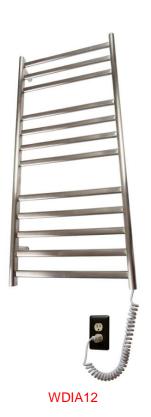

| Unit                                                                                                                                                                                                                                                                                                                                                                                                                                                                                                                                                                                                                                                                                                                                                                                                                                                                                                                                                                                                                                                                                                                                                                                                                                                                                                                                                                                                                                                                                                                                                                                                                                                                                                                                                                                                                                                                                                                                                                                                                                                                                                                           | Dimensions (mm/nominal inches) |            |         |        |         |    |         |                    | Notes |
|--------------------------------------------------------------------------------------------------------------------------------------------------------------------------------------------------------------------------------------------------------------------------------------------------------------------------------------------------------------------------------------------------------------------------------------------------------------------------------------------------------------------------------------------------------------------------------------------------------------------------------------------------------------------------------------------------------------------------------------------------------------------------------------------------------------------------------------------------------------------------------------------------------------------------------------------------------------------------------------------------------------------------------------------------------------------------------------------------------------------------------------------------------------------------------------------------------------------------------------------------------------------------------------------------------------------------------------------------------------------------------------------------------------------------------------------------------------------------------------------------------------------------------------------------------------------------------------------------------------------------------------------------------------------------------------------------------------------------------------------------------------------------------------------------------------------------------------------------------------------------------------------------------------------------------------------------------------------------------------------------------------------------------------------------------------------------------------------------------------------------------|--------------------------------|------------|---------|--------|---------|----|---------|--------------------|-------|
|                                                                                                                                                                                                                                                                                                                                                                                                                                                                                                                                                                                                                                                                                                                                                                                                                                                                                                                                                                                                                                                                                                                                                                                                                                                                                                                                                                                                                                                                                                                                                                                                                                                                                                                                                                                                                                                                                                                                                                                                                                                                                                                                | Α                              | В          | С       | D1     | D2      | Е  | Wattage | Finish             | Notes |
| WDIA05                                                                                                                                                                                                                                                                                                                                                                                                                                                                                                                                                                                                                                                                                                                                                                                                                                                                                                                                                                                                                                                                                                                                                                                                                                                                                                                                                                                                                                                                                                                                                                                                                                                                                                                                                                                                                                                                                                                                                                                                                                                                                                                         | 419/16.5                       | 480.5/18.9 | 124/4.9 | 57/2.2 | 147/5.8 | NA | 40W     | Bright or<br>Matte |       |
| WDIA08                                                                                                                                                                                                                                                                                                                                                                                                                                                                                                                                                                                                                                                                                                                                                                                                                                                                                                                                                                                                                                                                                                                                                                                                                                                                                                                                                                                                                                                                                                                                                                                                                                                                                                                                                                                                                                                                                                                                                                                                                                                                                                                         | 762/30.0                       | 508/20.0   | 124/4.9 | 57/2.2 | 145/5.7 | NA | 100W    |                    |       |
| WDIA12                                                                                                                                                                                                                                                                                                                                                                                                                                                                                                                                                                                                                                                                                                                                                                                                                                                                                                                                                                                                                                                                                                                                                                                                                                                                                                                                                                                                                                                                                                                                                                                                                                                                                                                                                                                                                                                                                                                                                                                                                                                                                                                         | 1146/45.1                      | 508/20.0   | 124/4.9 | 57/2.2 | 149/5.9 | NA | 150W    |                    |       |
| AU OFM D: 184 1.1 004 0: 1 :: 11 1.1 :: 10.1 : (14.1 / 1.4 / 1.4 / 1.4 / 1.4 / 1.4 / 1.4 / 1.4 / 1.4 / 1.4 / 1.4 / 1.4 / 1.4 / 1.4 / 1.4 / 1.4 / 1.4 / 1.4 / 1.4 / 1.4 / 1.4 / 1.4 / 1.4 / 1.4 / 1.4 / 1.4 / 1.4 / 1.4 / 1.4 / 1.4 / 1.4 / 1.4 / 1.4 / 1.4 / 1.4 / 1.4 / 1.4 / 1.4 / 1.4 / 1.4 / 1.4 / 1.4 / 1.4 / 1.4 / 1.4 / 1.4 / 1.4 / 1.4 / 1.4 / 1.4 / 1.4 / 1.4 / 1.4 / 1.4 / 1.4 / 1.4 / 1.4 / 1.4 / 1.4 / 1.4 / 1.4 / 1.4 / 1.4 / 1.4 / 1.4 / 1.4 / 1.4 / 1.4 / 1.4 / 1.4 / 1.4 / 1.4 / 1.4 / 1.4 / 1.4 / 1.4 / 1.4 / 1.4 / 1.4 / 1.4 / 1.4 / 1.4 / 1.4 / 1.4 / 1.4 / 1.4 / 1.4 / 1.4 / 1.4 / 1.4 / 1.4 / 1.4 / 1.4 / 1.4 / 1.4 / 1.4 / 1.4 / 1.4 / 1.4 / 1.4 / 1.4 / 1.4 / 1.4 / 1.4 / 1.4 / 1.4 / 1.4 / 1.4 / 1.4 / 1.4 / 1.4 / 1.4 / 1.4 / 1.4 / 1.4 / 1.4 / 1.4 / 1.4 / 1.4 / 1.4 / 1.4 / 1.4 / 1.4 / 1.4 / 1.4 / 1.4 / 1.4 / 1.4 / 1.4 / 1.4 / 1.4 / 1.4 / 1.4 / 1.4 / 1.4 / 1.4 / 1.4 / 1.4 / 1.4 / 1.4 / 1.4 / 1.4 / 1.4 / 1.4 / 1.4 / 1.4 / 1.4 / 1.4 / 1.4 / 1.4 / 1.4 / 1.4 / 1.4 / 1.4 / 1.4 / 1.4 / 1.4 / 1.4 / 1.4 / 1.4 / 1.4 / 1.4 / 1.4 / 1.4 / 1.4 / 1.4 / 1.4 / 1.4 / 1.4 / 1.4 / 1.4 / 1.4 / 1.4 / 1.4 / 1.4 / 1.4 / 1.4 / 1.4 / 1.4 / 1.4 / 1.4 / 1.4 / 1.4 / 1.4 / 1.4 / 1.4 / 1.4 / 1.4 / 1.4 / 1.4 / 1.4 / 1.4 / 1.4 / 1.4 / 1.4 / 1.4 / 1.4 / 1.4 / 1.4 / 1.4 / 1.4 / 1.4 / 1.4 / 1.4 / 1.4 / 1.4 / 1.4 / 1.4 / 1.4 / 1.4 / 1.4 / 1.4 / 1.4 / 1.4 / 1.4 / 1.4 / 1.4 / 1.4 / 1.4 / 1.4 / 1.4 / 1.4 / 1.4 / 1.4 / 1.4 / 1.4 / 1.4 / 1.4 / 1.4 / 1.4 / 1.4 / 1.4 / 1.4 / 1.4 / 1.4 / 1.4 / 1.4 / 1.4 / 1.4 / 1.4 / 1.4 / 1.4 / 1.4 / 1.4 / 1.4 / 1.4 / 1.4 / 1.4 / 1.4 / 1.4 / 1.4 / 1.4 / 1.4 / 1.4 / 1.4 / 1.4 / 1.4 / 1.4 / 1.4 / 1.4 / 1.4 / 1.4 / 1.4 / 1.4 / 1.4 / 1.4 / 1.4 / 1.4 / 1.4 / 1.4 / 1.4 / 1.4 / 1.4 / 1.4 / 1.4 / 1.4 / 1.4 / 1.4 / 1.4 / 1.4 / 1.4 / 1.4 / 1.4 / 1.4 / 1.4 / 1.4 / 1.4 / 1.4 / 1.4 / 1.4 / 1.4 / 1.4 / 1.4 / 1.4 / 1.4 / 1.4 / 1.4 / 1.4 / 1.4 / 1.4 / 1.4 / 1.4 / 1.4 / 1.4 / 1.4 / 1.4 / 1.4 / 1.4 / 1.4 / 1.4 / 1.4 / 1.4 / 1.4 / 1.4 / 1.4 / 1.4 / 1.4 / 1.4 / 1.4 / 1.4 / 1.4 / 1.4 / 1.4 / 1.4 / 1.4 / 1.4 / 1.4 / 1.4 / 1.4 / 1.4 / 1.4 / 1.4 / 1.4 / |                                |            |         |        |         |    |         |                    |       |

All GEM Diamond Models are 304 Stainless with oblong vertical & horizontal tubes (see chart above). Note that horizontals on WDIA5 are round profile. Units are 120V/60HZ and should be connected to a GFCI circuit and according to local codes. Caution: Older model WDIA bracket locations may differ from above. Check before assuming direct replacement to wall brackets is possible. Information is subject to change without notice and is provided for informational purposes only. Warranty on all GEM Series is 2 years from date of purchase. All units are ETL certified to meet applicable UL standards for USA and Canada.