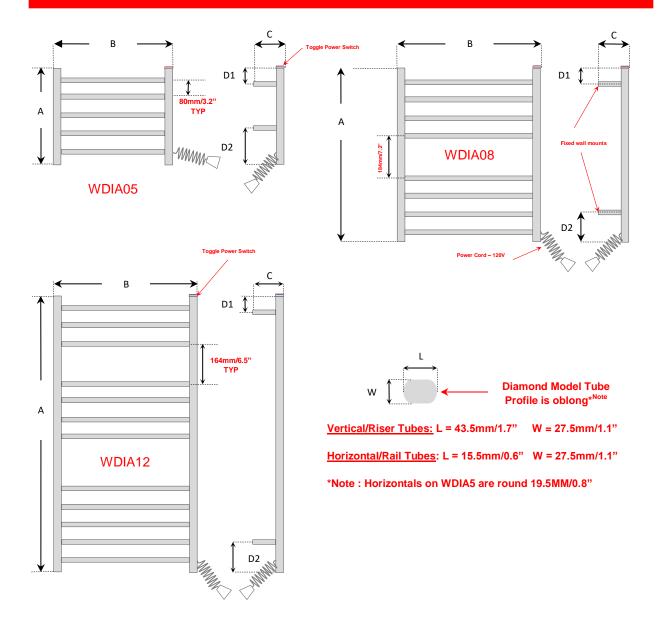

| Unit                                                                                                                                                                                                                                                                                                                                                                                                                                                                                                                                                                                                                                                                                                                                                                                                                                                                                                                                                                                                                                                                                                                                                                                                                                                                                                                                                                                                                                                                                                                                                                                                                                                                                                                                                                                                                                                                                                                                                                                                                                                                                                                           | Dimensions (mm/nominal inches) |            |         |        |         |    |         |                    | Notes |
|--------------------------------------------------------------------------------------------------------------------------------------------------------------------------------------------------------------------------------------------------------------------------------------------------------------------------------------------------------------------------------------------------------------------------------------------------------------------------------------------------------------------------------------------------------------------------------------------------------------------------------------------------------------------------------------------------------------------------------------------------------------------------------------------------------------------------------------------------------------------------------------------------------------------------------------------------------------------------------------------------------------------------------------------------------------------------------------------------------------------------------------------------------------------------------------------------------------------------------------------------------------------------------------------------------------------------------------------------------------------------------------------------------------------------------------------------------------------------------------------------------------------------------------------------------------------------------------------------------------------------------------------------------------------------------------------------------------------------------------------------------------------------------------------------------------------------------------------------------------------------------------------------------------------------------------------------------------------------------------------------------------------------------------------------------------------------------------------------------------------------------|--------------------------------|------------|---------|--------|---------|----|---------|--------------------|-------|
|                                                                                                                                                                                                                                                                                                                                                                                                                                                                                                                                                                                                                                                                                                                                                                                                                                                                                                                                                                                                                                                                                                                                                                                                                                                                                                                                                                                                                                                                                                                                                                                                                                                                                                                                                                                                                                                                                                                                                                                                                                                                                                                                | Α                              | В          | С       | D1     | D2      | Е  | Wattage | Finish             | Notes |
| WDIA05                                                                                                                                                                                                                                                                                                                                                                                                                                                                                                                                                                                                                                                                                                                                                                                                                                                                                                                                                                                                                                                                                                                                                                                                                                                                                                                                                                                                                                                                                                                                                                                                                                                                                                                                                                                                                                                                                                                                                                                                                                                                                                                         | 419/16.5                       | 480.5/18.9 | 124/4.9 | 57/2.2 | 147/5.8 | NA | 40W     | Bright or<br>Matte |       |
| WDIA08                                                                                                                                                                                                                                                                                                                                                                                                                                                                                                                                                                                                                                                                                                                                                                                                                                                                                                                                                                                                                                                                                                                                                                                                                                                                                                                                                                                                                                                                                                                                                                                                                                                                                                                                                                                                                                                                                                                                                                                                                                                                                                                         | 762/30.0                       | 508/20.0   | 124/4.9 | 57/2.2 | 145/5.7 | NA | 100W    |                    |       |
| WDIA12                                                                                                                                                                                                                                                                                                                                                                                                                                                                                                                                                                                                                                                                                                                                                                                                                                                                                                                                                                                                                                                                                                                                                                                                                                                                                                                                                                                                                                                                                                                                                                                                                                                                                                                                                                                                                                                                                                                                                                                                                                                                                                                         | 1146/45.1                      | 508/20.0   | 124/4.9 | 57/2.2 | 149/5.9 | NA | 150W    |                    |       |
| AU OFM D: 184 1.1 004 0: 1 :: 11 1.1 :: 10.1 : (14.1 / 1.4 / 1.4 / 1.4 / 1.4 / 1.4 / 1.4 / 1.4 / 1.4 / 1.4 / 1.4 / 1.4 / 1.4 / 1.4 / 1.4 / 1.4 / 1.4 / 1.4 / 1.4 / 1.4 / 1.4 / 1.4 / 1.4 / 1.4 / 1.4 / 1.4 / 1.4 / 1.4 / 1.4 / 1.4 / 1.4 / 1.4 / 1.4 / 1.4 / 1.4 / 1.4 / 1.4 / 1.4 / 1.4 / 1.4 / 1.4 / 1.4 / 1.4 / 1.4 / 1.4 / 1.4 / 1.4 / 1.4 / 1.4 / 1.4 / 1.4 / 1.4 / 1.4 / 1.4 / 1.4 / 1.4 / 1.4 / 1.4 / 1.4 / 1.4 / 1.4 / 1.4 / 1.4 / 1.4 / 1.4 / 1.4 / 1.4 / 1.4 / 1.4 / 1.4 / 1.4 / 1.4 / 1.4 / 1.4 / 1.4 / 1.4 / 1.4 / 1.4 / 1.4 / 1.4 / 1.4 / 1.4 / 1.4 / 1.4 / 1.4 / 1.4 / 1.4 / 1.4 / 1.4 / 1.4 / 1.4 / 1.4 / 1.4 / 1.4 / 1.4 / 1.4 / 1.4 / 1.4 / 1.4 / 1.4 / 1.4 / 1.4 / 1.4 / 1.4 / 1.4 / 1.4 / 1.4 / 1.4 / 1.4 / 1.4 / 1.4 / 1.4 / 1.4 / 1.4 / 1.4 / 1.4 / 1.4 / 1.4 / 1.4 / 1.4 / 1.4 / 1.4 / 1.4 / 1.4 / 1.4 / 1.4 / 1.4 / 1.4 / 1.4 / 1.4 / 1.4 / 1.4 / 1.4 / 1.4 / 1.4 / 1.4 / 1.4 / 1.4 / 1.4 / 1.4 / 1.4 / 1.4 / 1.4 / 1.4 / 1.4 / 1.4 / 1.4 / 1.4 / 1.4 / 1.4 / 1.4 / 1.4 / 1.4 / 1.4 / 1.4 / 1.4 / 1.4 / 1.4 / 1.4 / 1.4 / 1.4 / 1.4 / 1.4 / 1.4 / 1.4 / 1.4 / 1.4 / 1.4 / 1.4 / 1.4 / 1.4 / 1.4 / 1.4 / 1.4 / 1.4 / 1.4 / 1.4 / 1.4 / 1.4 / 1.4 / 1.4 / 1.4 / 1.4 / 1.4 / 1.4 / 1.4 / 1.4 / 1.4 / 1.4 / 1.4 / 1.4 / 1.4 / 1.4 / 1.4 / 1.4 / 1.4 / 1.4 / 1.4 / 1.4 / 1.4 / 1.4 / 1.4 / 1.4 / 1.4 / 1.4 / 1.4 / 1.4 / 1.4 / 1.4 / 1.4 / 1.4 / 1.4 / 1.4 / 1.4 / 1.4 / 1.4 / 1.4 / 1.4 / 1.4 / 1.4 / 1.4 / 1.4 / 1.4 / 1.4 / 1.4 / 1.4 / 1.4 / 1.4 / 1.4 / 1.4 / 1.4 / 1.4 / 1.4 / 1.4 / 1.4 / 1.4 / 1.4 / 1.4 / 1.4 / 1.4 / 1.4 / 1.4 / 1.4 / 1.4 / 1.4 / 1.4 / 1.4 / 1.4 / 1.4 / 1.4 / 1.4 / 1.4 / 1.4 / 1.4 / 1.4 / 1.4 / 1.4 / 1.4 / 1.4 / 1.4 / 1.4 / 1.4 / 1.4 / 1.4 / 1.4 / 1.4 / 1.4 / 1.4 / 1.4 / 1.4 / 1.4 / 1.4 / 1.4 / 1.4 / 1.4 / 1.4 / 1.4 / 1.4 / 1.4 / 1.4 / 1.4 / 1.4 / 1.4 / 1.4 / 1.4 / 1.4 / 1.4 / 1.4 / 1.4 / 1.4 / 1.4 / 1.4 / 1.4 / 1.4 / 1.4 / 1.4 / 1.4 / 1.4 / 1.4 / 1.4 / 1.4 / 1.4 / 1.4 / 1.4 / 1.4 / 1.4 / 1.4 / 1.4 / 1.4 / 1.4 / 1.4 / 1.4 / 1.4 / 1.4 / 1.4 / 1.4 / 1.4 / 1.4 / 1.4 / 1.4 / 1.4 / 1.4 / 1.4 / 1.4 / 1.4 / 1.4 / 1.4 / 1.4 / 1.4 / 1.4 / 1.4 / 1.4 / 1.4 / |                                |            |         |        |         |    |         |                    |       |

All GEM Diamond Models are 304 Stainless with oblong vertical & horizontal tubes (see chart above). Note that horizontals on WDIA5 are round profile. Units are 120V/60HZ and should be connected to a GFCI circuit and according to local codes. Caution: Older model WDIA bracket locations may differ from above. Check before assuming direct replacement to wall brackets is possible. Information is subject to change without notice and is provided for informational purposes only. Warranty on all GEM Series is 2 years from date of purchase. All units are ETL certified to meet applicable UL standards for USA and Canada.