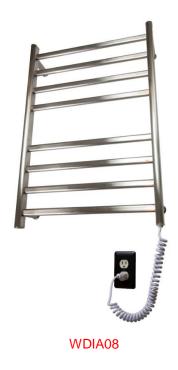

| Unit                                                                                                                                                                                                                                                                                                                                                                                                                                                                                                                                                                                                                                                                                                                                                                                                                                                                                                                                                                                                                                                                                                                                                                                                                                                                                                                                                                                                                                                                                                                                                                                                                                                                                                                                                                                                                                                                                                                                                                                                                                                                                                                           | Dimensions (mm/nominal inches) |            |         |        |         |    |         |                    | Notes |
|--------------------------------------------------------------------------------------------------------------------------------------------------------------------------------------------------------------------------------------------------------------------------------------------------------------------------------------------------------------------------------------------------------------------------------------------------------------------------------------------------------------------------------------------------------------------------------------------------------------------------------------------------------------------------------------------------------------------------------------------------------------------------------------------------------------------------------------------------------------------------------------------------------------------------------------------------------------------------------------------------------------------------------------------------------------------------------------------------------------------------------------------------------------------------------------------------------------------------------------------------------------------------------------------------------------------------------------------------------------------------------------------------------------------------------------------------------------------------------------------------------------------------------------------------------------------------------------------------------------------------------------------------------------------------------------------------------------------------------------------------------------------------------------------------------------------------------------------------------------------------------------------------------------------------------------------------------------------------------------------------------------------------------------------------------------------------------------------------------------------------------|--------------------------------|------------|---------|--------|---------|----|---------|--------------------|-------|
|                                                                                                                                                                                                                                                                                                                                                                                                                                                                                                                                                                                                                                                                                                                                                                                                                                                                                                                                                                                                                                                                                                                                                                                                                                                                                                                                                                                                                                                                                                                                                                                                                                                                                                                                                                                                                                                                                                                                                                                                                                                                                                                                | Α                              | В          | С       | D1     | D2      | Е  | Wattage | Finish             | Notes |
| WDIA05                                                                                                                                                                                                                                                                                                                                                                                                                                                                                                                                                                                                                                                                                                                                                                                                                                                                                                                                                                                                                                                                                                                                                                                                                                                                                                                                                                                                                                                                                                                                                                                                                                                                                                                                                                                                                                                                                                                                                                                                                                                                                                                         | 419/16.5                       | 480.5/18.9 | 124/4.9 | 57/2.2 | 147/5.8 | NA | 40W     | Bright or<br>Matte |       |
| WDIA08                                                                                                                                                                                                                                                                                                                                                                                                                                                                                                                                                                                                                                                                                                                                                                                                                                                                                                                                                                                                                                                                                                                                                                                                                                                                                                                                                                                                                                                                                                                                                                                                                                                                                                                                                                                                                                                                                                                                                                                                                                                                                                                         | 762/30.0                       | 508/20.0   | 124/4.9 | 57/2.2 | 145/5.7 | NA | 100W    |                    |       |
| WDIA12                                                                                                                                                                                                                                                                                                                                                                                                                                                                                                                                                                                                                                                                                                                                                                                                                                                                                                                                                                                                                                                                                                                                                                                                                                                                                                                                                                                                                                                                                                                                                                                                                                                                                                                                                                                                                                                                                                                                                                                                                                                                                                                         | 1146/45.1                      | 508/20.0   | 124/4.9 | 57/2.2 | 149/5.9 | NA | 150W    |                    |       |
| AU OFM D: 184 1.1 004 0: 1 :: 11 1.1 :: 10.1 : (14.1 / 1.4 / 1.4 / 1.4 / 1.4 / 1.4 / 1.4 / 1.4 / 1.4 / 1.4 / 1.4 / 1.4 / 1.4 / 1.4 / 1.4 / 1.4 / 1.4 / 1.4 / 1.4 / 1.4 / 1.4 / 1.4 / 1.4 / 1.4 / 1.4 / 1.4 / 1.4 / 1.4 / 1.4 / 1.4 / 1.4 / 1.4 / 1.4 / 1.4 / 1.4 / 1.4 / 1.4 / 1.4 / 1.4 / 1.4 / 1.4 / 1.4 / 1.4 / 1.4 / 1.4 / 1.4 / 1.4 / 1.4 / 1.4 / 1.4 / 1.4 / 1.4 / 1.4 / 1.4 / 1.4 / 1.4 / 1.4 / 1.4 / 1.4 / 1.4 / 1.4 / 1.4 / 1.4 / 1.4 / 1.4 / 1.4 / 1.4 / 1.4 / 1.4 / 1.4 / 1.4 / 1.4 / 1.4 / 1.4 / 1.4 / 1.4 / 1.4 / 1.4 / 1.4 / 1.4 / 1.4 / 1.4 / 1.4 / 1.4 / 1.4 / 1.4 / 1.4 / 1.4 / 1.4 / 1.4 / 1.4 / 1.4 / 1.4 / 1.4 / 1.4 / 1.4 / 1.4 / 1.4 / 1.4 / 1.4 / 1.4 / 1.4 / 1.4 / 1.4 / 1.4 / 1.4 / 1.4 / 1.4 / 1.4 / 1.4 / 1.4 / 1.4 / 1.4 / 1.4 / 1.4 / 1.4 / 1.4 / 1.4 / 1.4 / 1.4 / 1.4 / 1.4 / 1.4 / 1.4 / 1.4 / 1.4 / 1.4 / 1.4 / 1.4 / 1.4 / 1.4 / 1.4 / 1.4 / 1.4 / 1.4 / 1.4 / 1.4 / 1.4 / 1.4 / 1.4 / 1.4 / 1.4 / 1.4 / 1.4 / 1.4 / 1.4 / 1.4 / 1.4 / 1.4 / 1.4 / 1.4 / 1.4 / 1.4 / 1.4 / 1.4 / 1.4 / 1.4 / 1.4 / 1.4 / 1.4 / 1.4 / 1.4 / 1.4 / 1.4 / 1.4 / 1.4 / 1.4 / 1.4 / 1.4 / 1.4 / 1.4 / 1.4 / 1.4 / 1.4 / 1.4 / 1.4 / 1.4 / 1.4 / 1.4 / 1.4 / 1.4 / 1.4 / 1.4 / 1.4 / 1.4 / 1.4 / 1.4 / 1.4 / 1.4 / 1.4 / 1.4 / 1.4 / 1.4 / 1.4 / 1.4 / 1.4 / 1.4 / 1.4 / 1.4 / 1.4 / 1.4 / 1.4 / 1.4 / 1.4 / 1.4 / 1.4 / 1.4 / 1.4 / 1.4 / 1.4 / 1.4 / 1.4 / 1.4 / 1.4 / 1.4 / 1.4 / 1.4 / 1.4 / 1.4 / 1.4 / 1.4 / 1.4 / 1.4 / 1.4 / 1.4 / 1.4 / 1.4 / 1.4 / 1.4 / 1.4 / 1.4 / 1.4 / 1.4 / 1.4 / 1.4 / 1.4 / 1.4 / 1.4 / 1.4 / 1.4 / 1.4 / 1.4 / 1.4 / 1.4 / 1.4 / 1.4 / 1.4 / 1.4 / 1.4 / 1.4 / 1.4 / 1.4 / 1.4 / 1.4 / 1.4 / 1.4 / 1.4 / 1.4 / 1.4 / 1.4 / 1.4 / 1.4 / 1.4 / 1.4 / 1.4 / 1.4 / 1.4 / 1.4 / 1.4 / 1.4 / 1.4 / 1.4 / 1.4 / 1.4 / 1.4 / 1.4 / 1.4 / 1.4 / 1.4 / 1.4 / 1.4 / 1.4 / 1.4 / 1.4 / 1.4 / 1.4 / 1.4 / 1.4 / 1.4 / 1.4 / 1.4 / 1.4 / 1.4 / 1.4 / 1.4 / 1.4 / 1.4 / 1.4 / 1.4 / 1.4 / 1.4 / 1.4 / 1.4 / 1.4 / 1.4 / 1.4 / 1.4 / 1.4 / 1.4 / 1.4 / 1.4 / 1.4 / 1.4 / 1.4 / 1.4 / 1.4 / 1.4 / 1.4 / 1.4 / 1.4 / 1.4 / 1.4 / 1.4 / 1.4 / 1.4 / 1.4 / 1.4 / 1.4 / 1.4 / 1.4 / 1.4 / 1.4 / 1.4 / |                                |            |         |        |         |    |         |                    |       |

All GEM Diamond Models are 304 Stainless with oblong vertical & horizontal tubes (see chart above). Note that horizontals on WDIA5 are round profile. Units are 120V/60HZ and should be connected to a GFCI circuit and according to local codes. Caution: Older model WDIA bracket locations may differ from above. Check before assuming direct replacement to wall brackets is possible. Information is subject to change without notice and is provided for informational purposes only. Warranty on all GEM Series is 2 years from date of purchase. All units are ETL certified to meet applicable UL standards for USA and Canada.